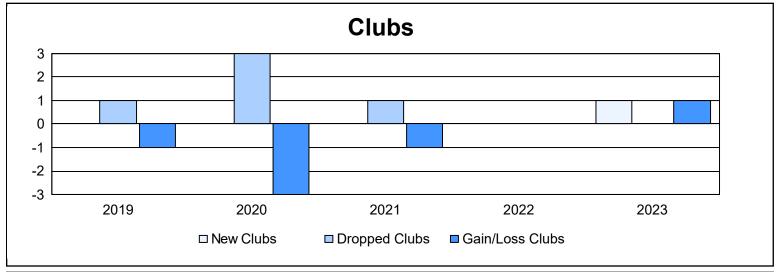

District 27 B1 As of June 2023 Cumulative

| Year      | New<br>Clubs | Dropped<br>Clubs | Gain/<br>Loss<br>Clubs | New<br>Members | Charter<br>Members | Reinstate<br>Members | Transfer<br>Members | Total<br>Member<br>Added | Total<br>Members<br>Dropped | Gain/<br>Loss<br>Members |
|-----------|--------------|------------------|------------------------|----------------|--------------------|----------------------|---------------------|--------------------------|-----------------------------|--------------------------|
| 2018-2019 | 0            | 1                | -1                     | 132            | 1                  | 7                    | 11                  | 151                      | 177                         | -26                      |
| 2019-2020 | 0            | 3                | -3                     | 104            | 2                  | 12                   | 8                   | 126                      | 217                         | -91                      |
| 2020-2021 | 0            | 1                | -1                     | 139            | 1                  | 4                    | 15                  | 159                      | 169                         | -10                      |
| 2021-2022 | 0            | 0                | 0                      | 133            | 1                  | 10                   | 7                   | 151                      | 147                         | 4                        |
| 2022-2023 | 1            | 0                | 1                      | 150            | 24                 | 5                    | 4                   | 183                      | 166                         | 17                       |
| Average   | 0            | 1                | -1                     | 132            | 6                  | 8                    | 9                   | 154                      | 175                         | -21                      |